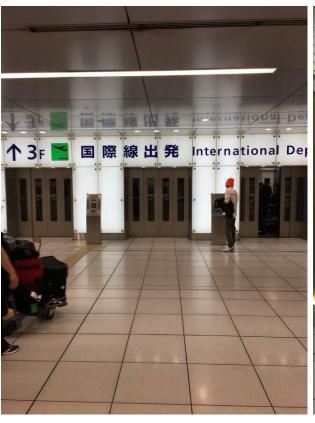

## Haneda pick-up and delivery guide

Thank you for choosing our services!

Depending on which service you have chosen, this is a short guide to help you.

Our staff wears this white wind breaker. You should be able to find pretty easily.



## Plane Arrivals:

★Our staff will wait for you just behind the information center, which is right in front of the Arrival Gate.



## Departures:

From Haneda Airport Station, go through the station gates.



Just in front of the station gates you can find these elevators. Please go up to the 2nd floor then follow the arrow to the Arrival Gate. It is a long straight passage.





Keep on going straight...