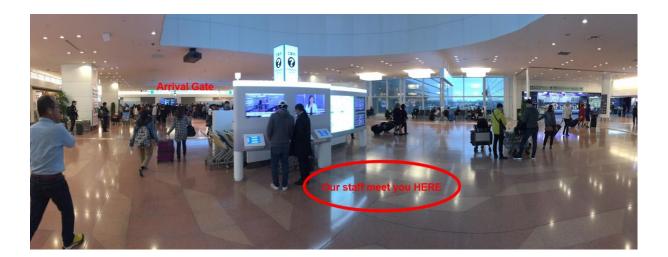

## Plane Arrivals:

★Our staff will wait for you just behind the information center, which is right in front of the Arrival Gate.