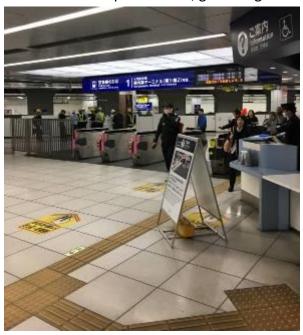

## Departures:

From Haneda Airport Station, go through the station gates.

Just in front of the station gates you can find these elevators. Please go up to the 2nd floor then follow the arrow to the Arrival Gate. It is a long straight passage.