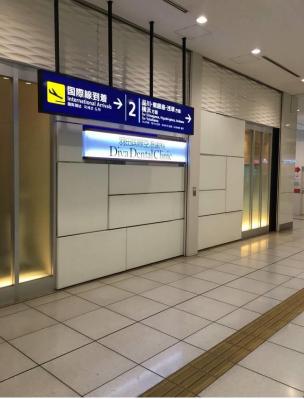

## Departures:

From Haneda Airport Station, go through the station gates.

Just in front of the station gates you can find these elevators. Please go up to the 2nd floor then follow the arrow to the Arrival Gate. It is a long straight passage.