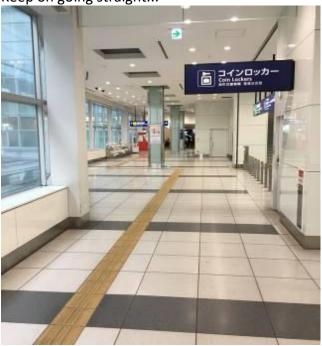

## Haneda pick-up and delivery guide

Thank you for choosing our services!

Depending on which service you have chosen, this is a short guide to help you.

Our staff wears this white wind breaker. You should be able to find pretty easily.



## Plane Arrivals:

★Our staff will wait for you just behind the information center, which is right in front of the Arrival Gate.



## Departures:

From Haneda Airport Station, go through the station gates.



Just in front of the station gates you can find these elevators. Please go up to the 2nd floor then follow the arrow to the Arrival Gate. It is a long straight passage.





Keep on going straight...